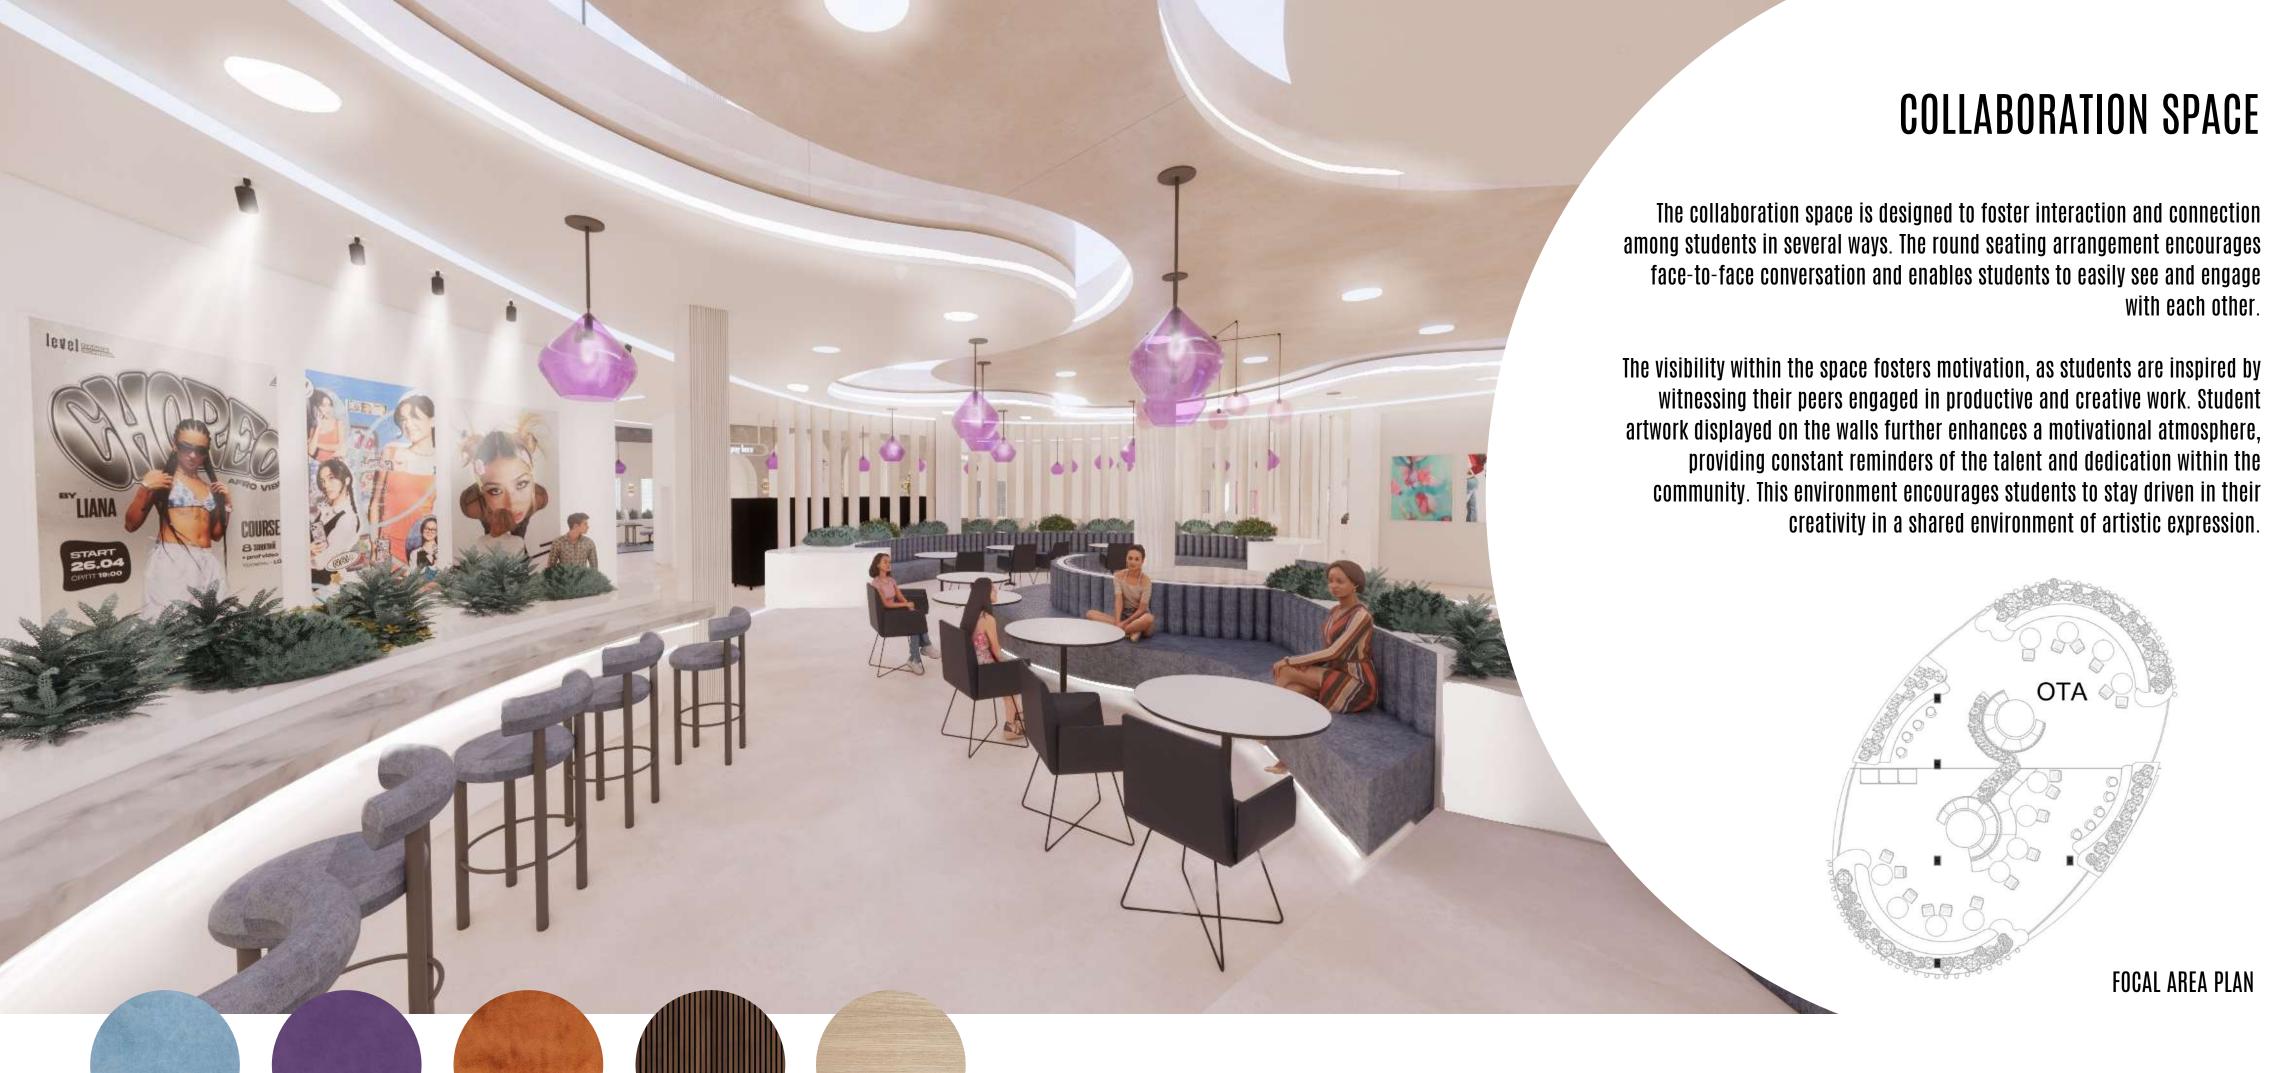

**FOCAL AREA** 

MATERIALS

The collaboration space offers a unique perspective that enables individuals on different levels to observe and engage with one another. Students can witness their peers actively collaborating and participating from the mezzanine, fostering a sense of connection and community throughout the space.