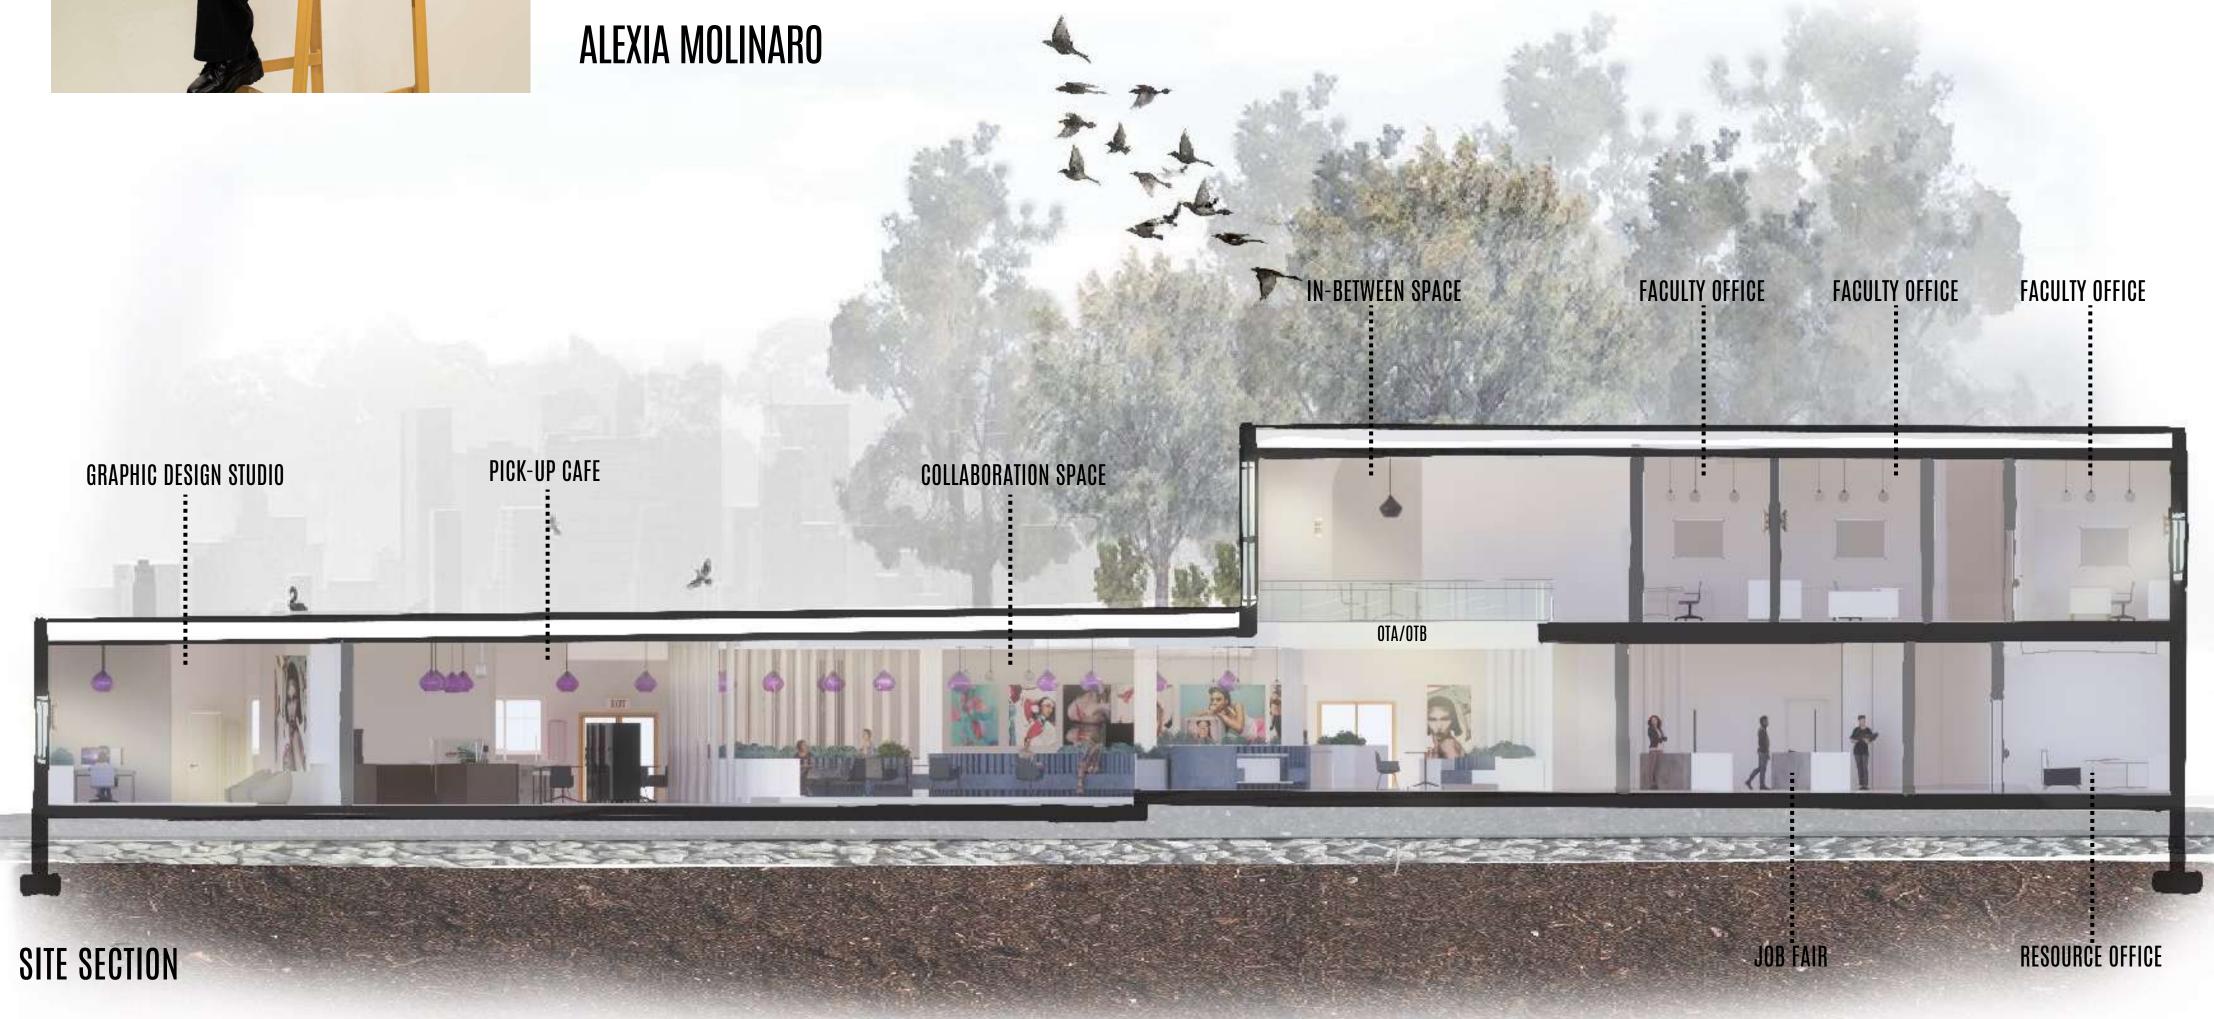

## CREATIVE STUDIO/EDUCATION FOR ART STUDENTS

At the creative studio/education facility, students not only further their skills but also receive additional support to navigate their career paths within the creative field. Students collaborate on projects, preparing them for future encounters where art disciplines inevitably intersect. Additionally, it provides a valuable networking opportunity and recognizes the importance of connections in today's professional landscape.

**FOCAL AREA** 

MATERIALS

The collaboration space offers a unique perspective that enables individuals on different levels to observe and engage with one another. Students can witness their peers actively collaborating and participating from the mezzanine, fostering a sense of connection and community throughout the space.

Each studio/classroom in the facility caters to a specific art discipline, with careful attention given to its design and layout to best support the unique needs of that field.

COLLABORATION SPACE ELEVATION