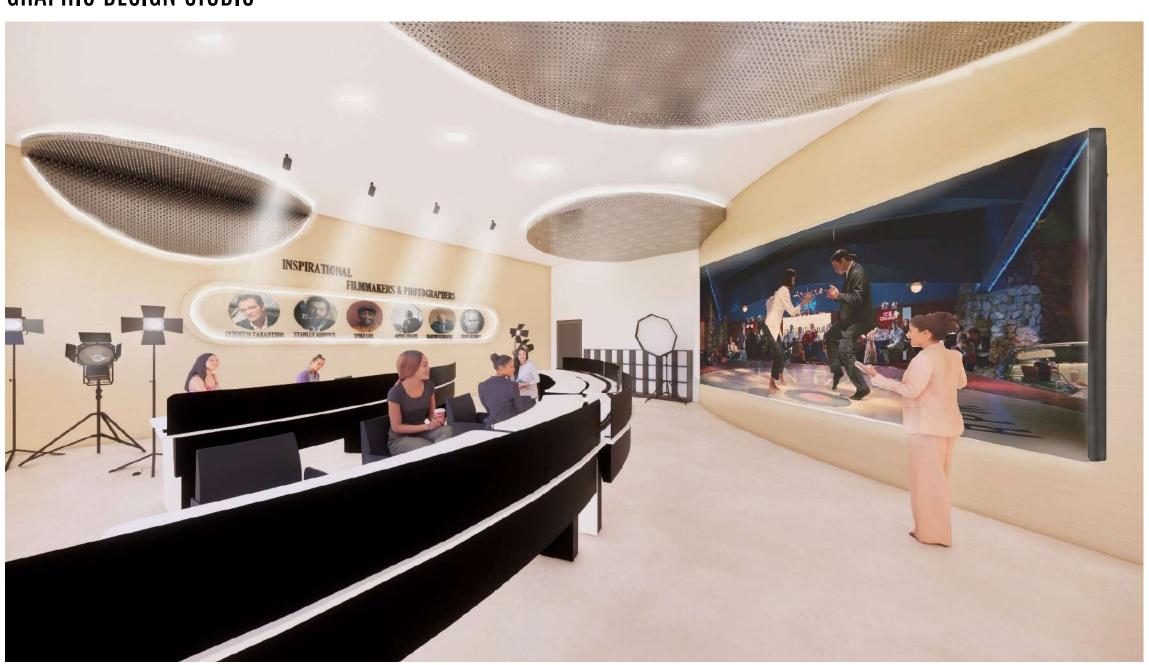

## STUDIOS/CLASSROOMS

The studios and classrooms are designed to serve as inspiring environments for students. With light colours and subtle hints of vibrant hues strategically incorporated throughout, these spaces are intended to evoke a sense of motivation and creativity. Natural lighting is used throughout these spaces to create an optimal setting for artistic expression.

Each studio/classroom in the facility caters to a specific art discipline, with careful attention given to its design and layout to best support the unique needs of that field.

COLLABORATION SPACE ELEVATION

PICK-UP CAFE ELEVATION

GRAPHIC DESIGN STUDIO

FILM/PHOTOGRAPHY CLASSROOM

STUDENT IN-BETWEEN SPACE ELEVATION