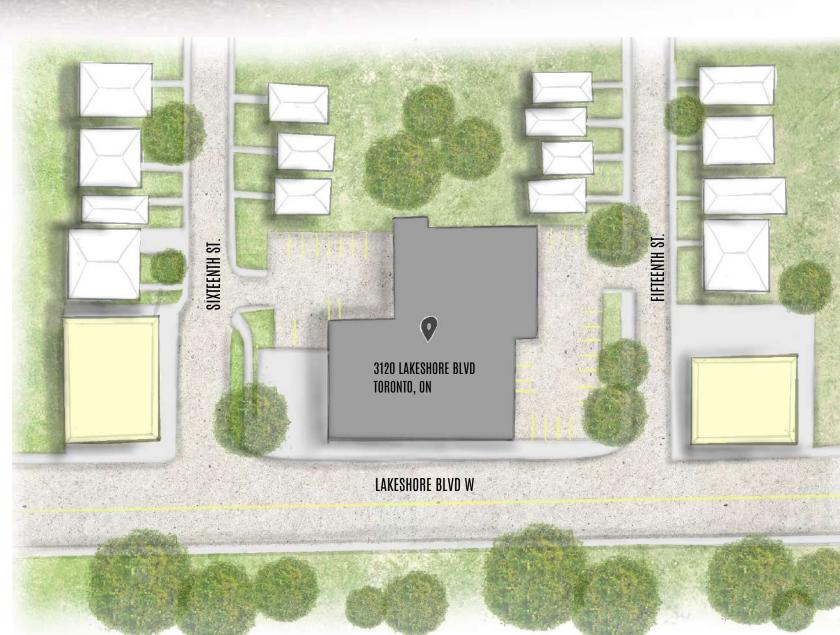

FOCAL AREA

SITE PLAN RETAIL RESIDENTIAL CREATIVE STUDIO/EDUCATION

A COMBINATION OF ELEMENTS THAT CREATES SOMETHING GREATER THAN IF THEY WERE ON THEIR OWN.

The concept, inspired by synergy, envisions a central space for students to collaborate, learn from each other, and empathize with each other's challenges. Each art discipline has its own dedicated space around this central hub, but at the end of the day, students come together in the central area to share their experiences and insights, enriching their learning journey even further rather than if they were on their own.