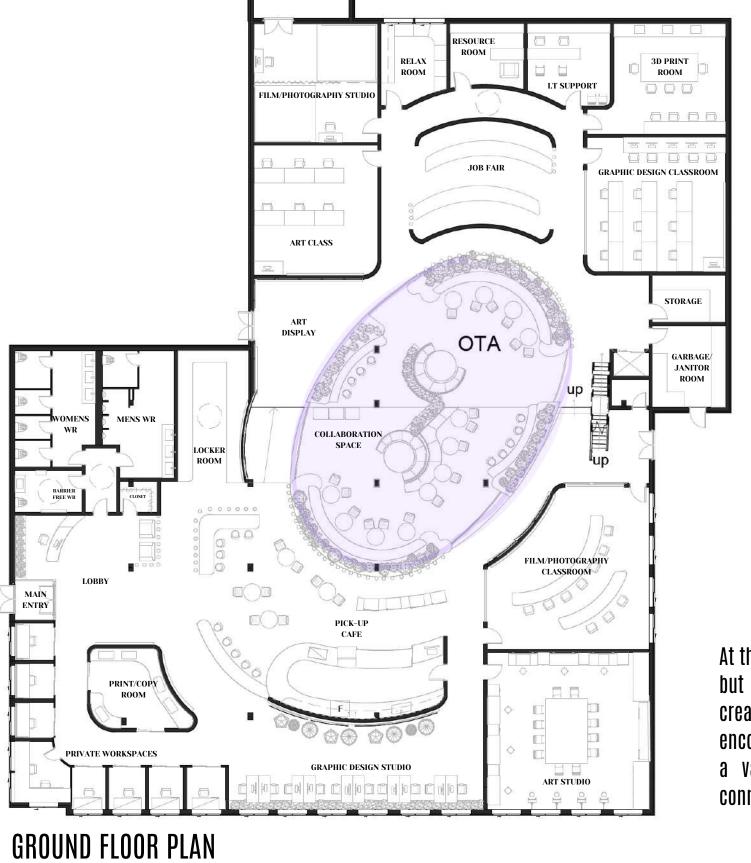

FOCAL AREA

SITE PLAN RETAIL RESIDENTIAL CREATIVE STUDIO/EDUCATION

A COMBINATION OF ELEMENTS THAT CREATES SOMETHING GREATER THAN IF THEY WERE ON THEIR OWN.

The concept, inspired by synergy, envisions a central space for students to collaborate, learn from each other, and empathize with each other's challenges. Each art discipline has its own dedicated space around this central hub, but at the end of the day, students come together in the central area to share their experiences and insights, enriching their learning journey even further rather than if they were on their own.

**FOCAL AREA** 

MATERIALS

The collaboration space offers a unique perspective that enables individuals on different levels to observe and engage with one another. Students can witness their peers actively collaborating and participating from the mezzanine, fostering a sense of connection and community throughout the space.

## STUDIOS/CLASSROOMS

The studios and classrooms are designed to serve as inspiring environments for students. With light colours and subtle hints of vibrant hues strategically incorporated throughout, these spaces are intended to evoke a sense of motivation and creativity. Natural lighting is used throughout these spaces to create an optimal setting for artistic expression.

Each studio/classroom in the facility caters to a specific art discipline, with careful attention given to its design and layout to best support the unique needs of that field.

COLLABORATION SPACE ELEVATION

PICK-UP CAFE ELEVATION

GRAPHIC DESIGN STUDIO

FILM/PHOTOGRAPHY CLASSROOM

STUDENT IN-BETWEEN SPACE ELEVATION