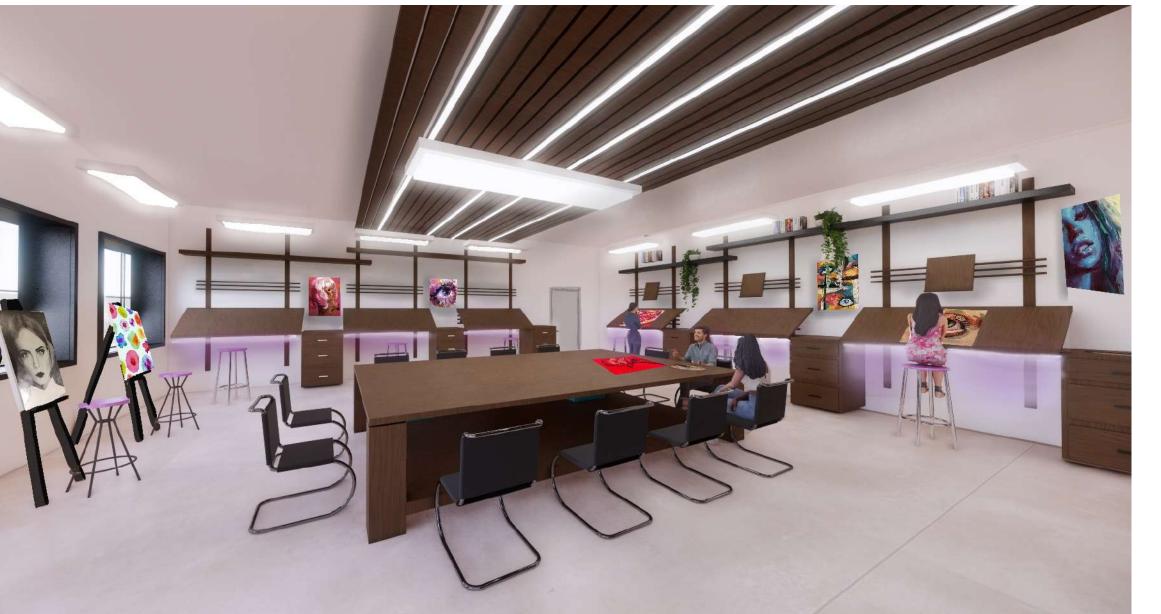

## STUDIOS/CLASSROOMS

The studios and classrooms are designed to serve as inspiring environments for students. With light colours and subtle hints of vibrant hues strategically incorporated throughout, these spaces are intended to evoke a sense of motivation and creativity. Natural lighting is used throughout these spaces to create an optimal setting for artistic expression.

Each studio/classroom in the facility caters to a specific art discipline, with careful attention given to its design and layout to best support the unique needs of that field.

COLLABORATION SPACE ELEVATION

PICK-UP CAFE ELEVATION

GRAPHIC DESIGN STUDIO

FILM/PHOTOGRAPHY CLASSROOM

STUDENT IN-BETWEEN SPACE ELEVATION