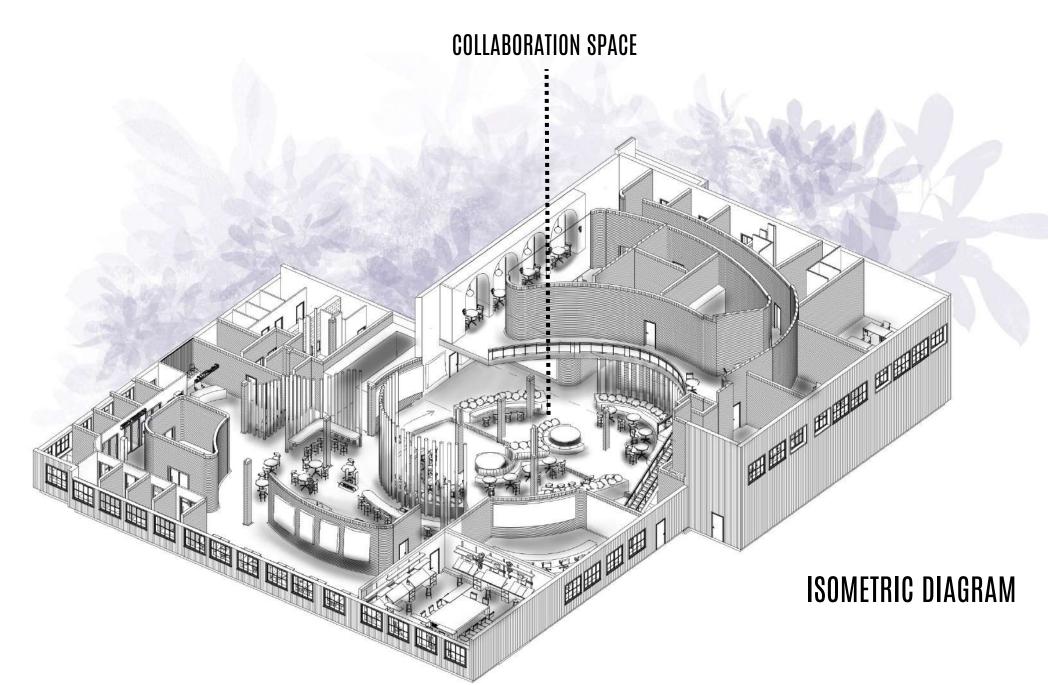

FOCAL AREA

SITE PLAN RETAIL RESIDENTIAL CREATIVE STUDIO/EDUCATION

A COMBINATION OF ELEMENTS THAT CREATES SOMETHING GREATER THAN IF THEY WERE ON THEIR OWN.

The concept, inspired by synergy, envisions a central space for students to collaborate, learn from each other, and empathize with each other's challenges. Each art discipline has its own dedicated space around this central hub, but at the end of the day, students come together in the central area to share their experiences and insights, enriching their learning journey even further rather than if they were on their own.

**FOCAL AREA** 

MATERIALS

The collaboration space offers a unique perspective that enables individuals on different levels to observe and engage with one another. Students can witness their peers actively collaborating and participating from the mezzanine, fostering a sense of connection and community throughout the space.