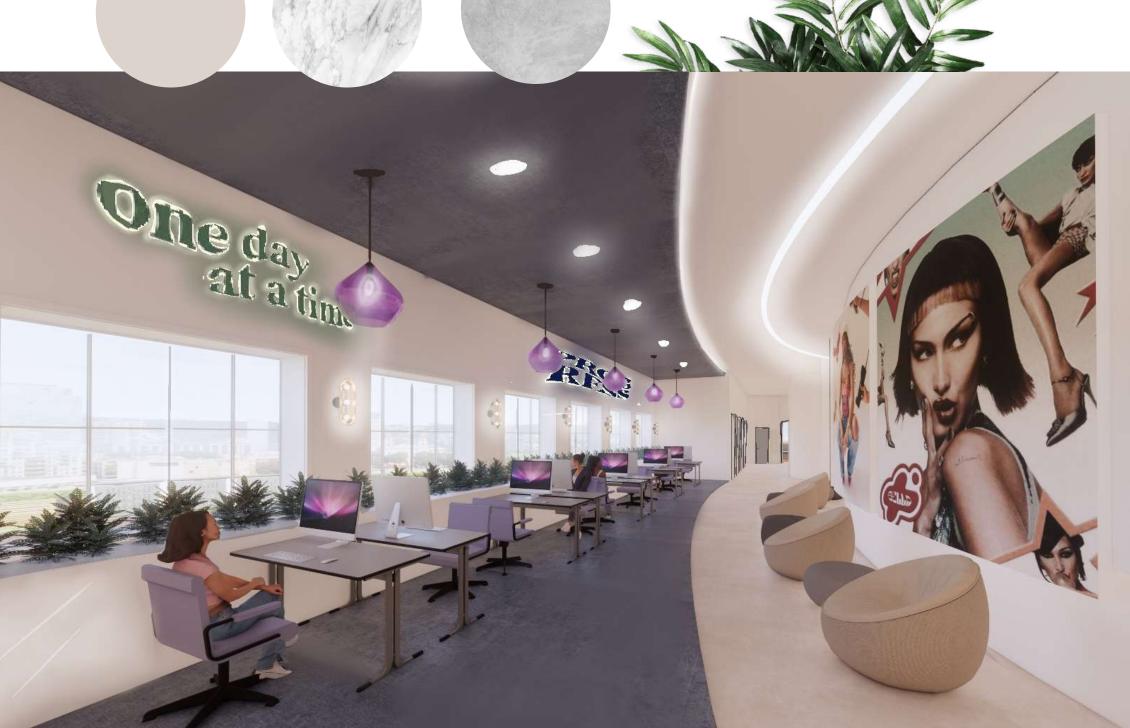

## STUDIOS/CLASSROOMS

The studios and classrooms are designed to serve as inspiring environments for students. With light colours and subtle hints of vibrant hues strategically incorporated throughout, these spaces are intended to evoke a sense of motivation and creativity. Natural lighting is used throughout these spaces to create an optimal setting for artistic expression.

Each studio/classroom in the facility caters to a specific art discipline, with careful attention given to its design and layout to best support the unique needs of that field.

COLLABORATION SPACE ELEVATION