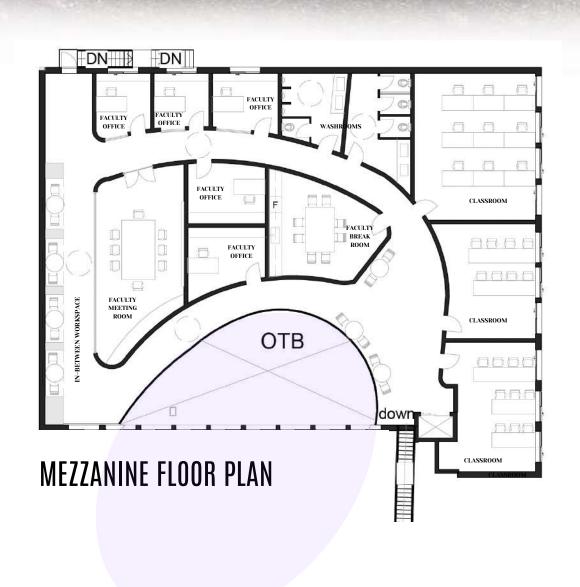

FOCAL AREA

SITE PLAN RETAIL RESIDENTIAL CREATIVE STUDIO/EDUCATION

A COMBINATION OF ELEMENTS THAT CREATES SOMETHING GREATER THAN IF THEY WERE ON THEIR OWN.

The concept, inspired by synergy, envisions a central space for students to collaborate, learn from each other, and empathize with each other's challenges. Each art discipline has its own dedicated space around this central hub, but at the end of the day, students come together in the central area to share their experiences and insights, enriching their learning journey even further rather than if they were on their own.

**FOCAL AREA** 

MATERIALS

The collaboration space offers a unique perspective that enables individuals on different levels to observe and engage with one another. Students can witness their peers actively collaborating and participating from the mezzanine, fostering a sense of connection and community throughout the space.

## STUDIOS/CLASSROOMS

The studios and classrooms are designed to serve as inspiring environments for students. With light colours and subtle hints of vibrant hues strategically incorporated throughout, these spaces are intended to evoke a sense of motivation and creativity. Natural lighting is used throughout these spaces to create an optimal setting for artistic expression.