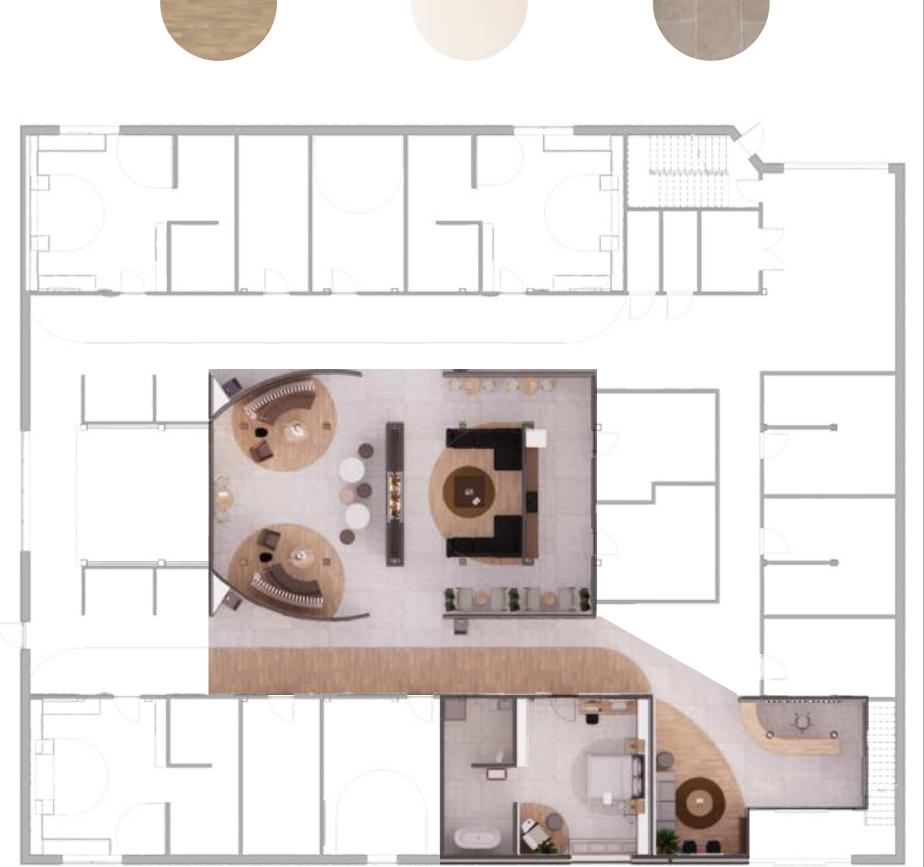

## THE FOCAL SPACE

The focal area of the birth centre encompasses the reception, concept hallway, birth suite, and visitor lounge, and is designed to embody the concept of transition and life paths. Upon entering the reception area, families are greeted with a sense of warmth and tranquility, setting the tone for their journey ahead. The concept hallway serves as a symbolic passage, adorned with a scaling path that represents the stages of life and the transformative nature of childbirth. Transitioning from the hallway into the birth suite, the space is designed to promote a sense of empowerment and comfort, with adjustable lighting, soothing colors, and ergonomic furnishings to support mothers during labor and delivery. The visitor lounge, strategically located adjacent to the birth suite, offers a welcoming space for family members and loved ones to gather and support the birthing process.

BIRTH SUITE

FOCAL SPACE KEY PLAN