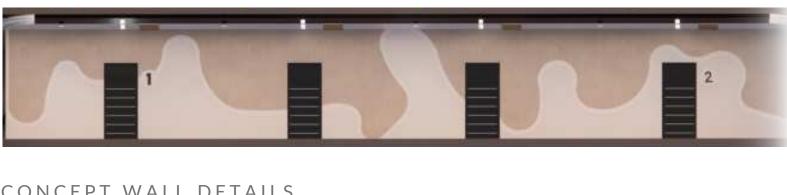

## EVOLVE

Symbolizing the flow of life's journey, the 'evolve' pattern seen on the hallways gracefully meanders along the length of the walls, evoking a sense of fluidity and movement. Each curve and undulation within the pattern serve as metaphors for life paths, weaving together moments of joy, challenge, and growth. As expectant mothers experience the hallway, they are invited to reflect on their own life paths and the transformative nature of the birthing experience, creating a profound sense of connection and resonance within the space.