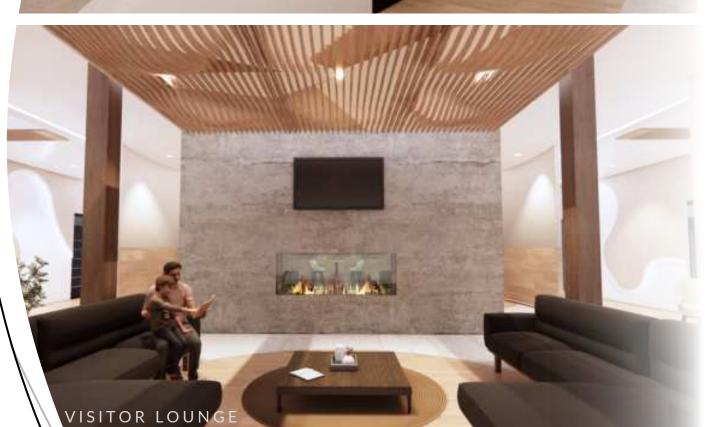

## THE FOCAL SPACE

The focal area of the birth centre encompasses the reception, concept hallway, birth suite, and visitor lounge, and is designed to embody the concept of transition and life paths. Upon entering the reception area, families are greeted with a sense of warmth and tranquility, setting the tone for their journey ahead. The concept hallway serves as a symbolic passage, adorned with a scaling path that represents the stages of life and the transformative nature of childbirth. Transitioning from the hallway into the birth suite, the space is designed to promote a sense of empowerment and comfort, with adjustable lighting, soothing colors, and ergonomic furnishings to support mothers during labor and delivery. The visitor lounge, strategically located adjacent to the birth suite, offers a welcoming space for family members and loved ones to gather and support the birthing process.