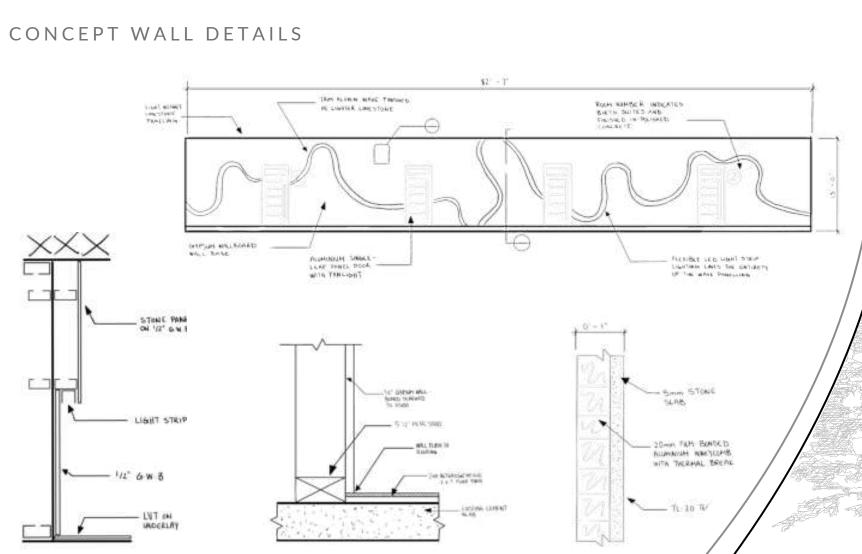

## EVOLVE

Symbolizing the flow of life's journey, the 'evolve' pattern seen on the hallways gracefully meanders along the length of the walls, evoking a sense of fluidity and movement. Each curve and undulation within the pattern serve as metaphors for life paths, weaving together moments of joy, challenge, and growth. As expectant mothers experience the hallway, they are invited to reflect on their own life paths and the transformative nature of the birthing experience, creating a profound sense of connection and resonance within the space.