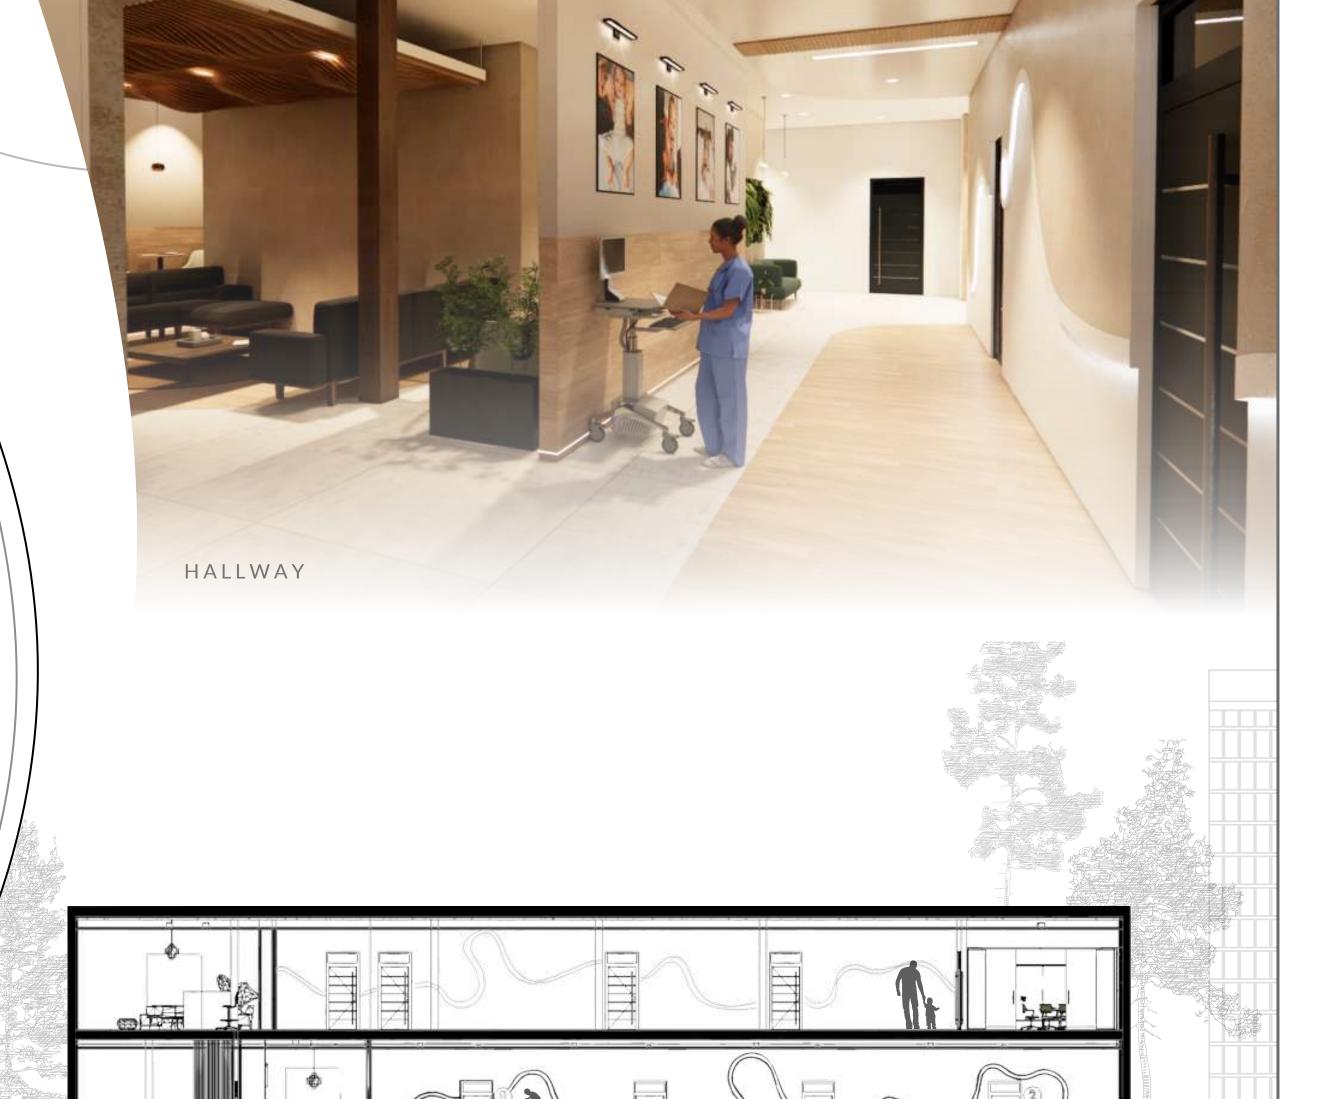

## THE FOCAL SPACE

The focal area of the birth centre encompasses the reception, concept hallway, birth suite, and visitor lounge, and is designed to embody the concept of transition and life paths. Upon entering the reception area, families are greeted with a sense of warmth and tranquility, setting the tone for their journey ahead. The concept hallway serves as a symbolic passage, adorned with a scaling path that represents the stages of life and the transformative nature of childbirth. Transitioning from the hallway into the birth suite, the space is designed to promote a sense of empowerment and comfort, with adjustable lighting, soothing colors, and ergonomic furnishings to support mothers during labor and delivery. The visitor lounge, strategically located adjacent to the birth suite, offers a welcoming space for family members and loved ones to gather and support the birthing process.

## EVOLVE

Symbolizing the flow of life's journey, the 'evolve' pattern seen on the hallways gracefully meanders along the length of the walls, evoking a sense of fluidity and movement. Each curve and undulation within the pattern serve as metaphors for life paths, weaving together moments of joy, challenge, and growth. As expectant mothers experience the hallway, they are invited to reflect on their own life paths and the transformative nature of the birthing experience, creating a profound sense of connection and resonance within the space.