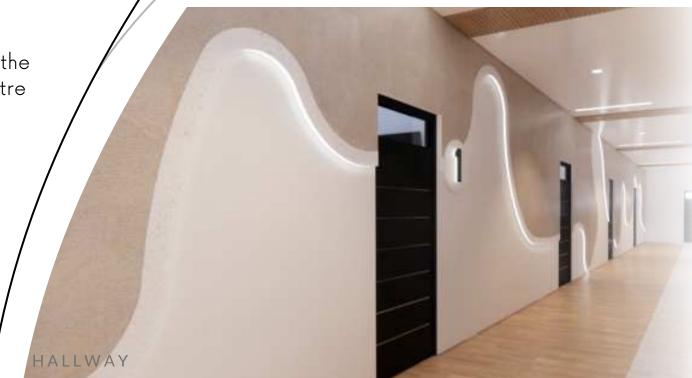

## EVOLVE

Symbolizing the flow of life's journey, the 'evolve' pattern seen on the hallways gracefully meanders along the length of the walls, evoking a sense of fluidity and movement. Each curve and undulation within the pattern serve as metaphors for life paths, weaving together moments of joy, challenge, and growth. As expectant mothers experience the hallway, they are invited to reflect on their own life paths and the transformative nature of the birthing experience, creating a profound sense of connection and resonance within the space.